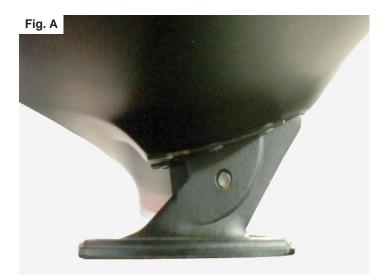

**Installation as a factory replacement wing:** Remove the factory wing. Assemble the pedestals onto the wing **as shown in fig. A.** Mount the wing along with the pedestal gaskets to the trunk with one bolt in each side. (thread the bolt through the <u>rear hole</u> of the trunk and into the <u>rear thread</u> of the pedestal). Tape the gasket to the trunk **as shown in fig. B,** then remove the bolts and the wing from the trunk. This gasket is now your template for drilling the other hole for mounting the wing **as shown in fig. C.** Once the hole has been drilled install the wing with the bolts and washers to the trunk.

**Installation along with part # 4325 rear extensions:** Remove the factory wing. Assemble the pedestals onto the wing **as shown in fig. A.** Mount the wing along with the pedestal gaskets to the trunk with one bolt in each side. (thread the bolt through the <u>front hole</u> of the trunk and into the <u>rear thread</u> of the pedestal). Tape the gasket to the trunk **as shown in fig. B**, then remove the bolts and the wing from the trunk. This gasket is now your template for drilling the other hole for mounting the wing **as shown in fig. D**. Use the long studs to mount the wing in the new drilled holes.