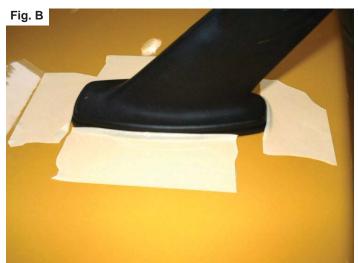

**Installation as a factory replacement wing:** Remove the factory wing. Assemble the pedestals onto the wing **as shown in fig. A.** Mount the wing along with the pedestal gaskets to the trunk with one bolt in each side. (thread the bolt through the <u>rear hole</u> of the trunk and into the <u>rear thread</u> of the pedestal). Tape the gasket to the trunk **as shown in fig. B,** then remove the bolts and the wing from the trunk. This gasket is now your template for drilling the other hole for mounting the wing **as shown in fig. C.** Once the hole has been drilled install the wing with the bolts and washers to the trunk.

**Installation along with part # 4325 rear extensions:** Remove the factory wing. Assemble the pedestals onto the wing **as shown in fig. A.** Mount the wing along with the pedestal gaskets to the trunk with one bolt in each side. (thread the bolt through the <u>front hole</u> of the trunk and into the <u>rear thread</u> of the pedestal). Tape the gasket to the trunk **as shown in fig. B**, then remove the bolts and the wing from the trunk. This gasket is now your template for drilling the other hole for mounting the wing **as shown in fig. D**. Use the long studs to mount the wing in the new drilled holes.