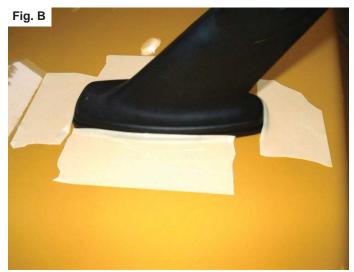

**Installation as a factory replacement wing:** Remove the factory wing. Assemble the pedestals onto the wing **as shown in fig. A.** Mount the wing along with the pedestal gaskets to the trunk with one bolt in each side. (thread the bolt through the <u>rear hole</u> of the trunk and into the <u>rear thread</u> of the pedestal). Tape the gasket to the trunk **as shown in fig. B,** then remove the bolts and the wing from the trunk. This gasket is now your template for drilling the other hole for mounting the wing **as shown in fig. C.** Once the hole has been drilled install the wing with the bolts and washers to the trunk.

**Installation along with part # 4325 rear extensions:** Remove the factory wing. Assemble the pedestals onto the wing **as shown in fig. A.** Mount the wing along with the pedestal gaskets to the trunk with one bolt in each side. (thread the bolt through the <u>front hole</u> of the trunk and into the <u>rear thread</u> of the pedestal). Tape the gasket to the trunk **as shown in fig. B**, then remove the bolts and the wing from the trunk. This gasket is now your template for drilling the other hole for mounting the wing **as shown in fig. D**. Use the long studs to mount the wing in the new drilled holes.