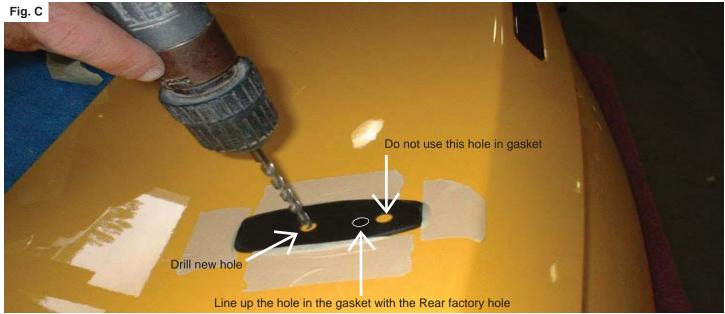

**Installation as a factory replacement wing:** Remove the factory wing. Assemble the pedestals onto the wing **as shown in fig. A.** Mount the wing along with the pedestal gaskets to the trunk with one bolt in each side. (thread the bolt through the <u>rear hole</u> of the trunk and into the <u>rear thread</u> of the pedestal). Tape the gasket to the trunk **as shown in fig. B,** then remove the bolts and the wing from the trunk. This gasket is now your template for drilling the other hole for mounting the wing **as shown in fig. C.** Once the hole has been drilled install the wing with the bolts and washers to the trunk.