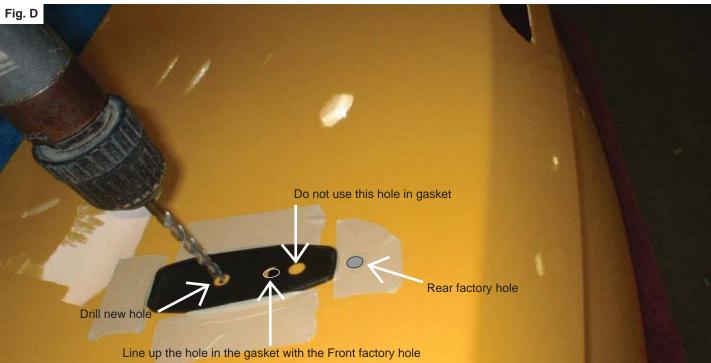

**Installation along with part # 4325 rear extensions:** Remove the factory wing. Assemble the pedestals onto the wing **as shown in fig. A.** Mount the wing along with the pedestal gaskets to the trunk with one bolt in each side. (thread the bolt through the <u>front hole</u> of the trunk and into the <u>rear thread</u> of the pedestal). Tape the gasket to the trunk **as shown in fig. B**, then remove the bolts and the wing from the trunk. This gasket is now your template for drilling the other hole for mounting the wing **as shown in fig. D**. Use the long studs to mount the wing in the new drilled holes.