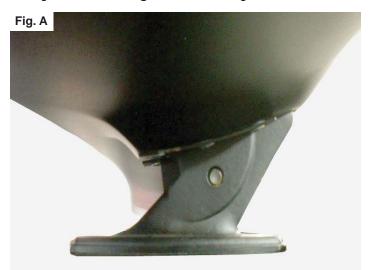

**Installation as a factory replacement wing:** Remove the factory wing. Assemble the pedestals onto the wing **as shown in fig. A.** Mount the wing along with the pedestal gaskets to the trunk with one bolt in each side. (thread the bolt through the <u>rear hole</u> of the trunk and into the <u>rear thread</u> of the pedestal). Tape the gasket to the trunk **as shown in fig. B,** then remove the bolts and the wing from the trunk. This gasket is now your template for drilling the other hole for mounting the wing **as shown in fig. C.** Once the hole has been drilled install the wing with the bolts and washers to the trunk.

**Installation along with part # 4325 rear extensions:** Remove the factory wing. Assemble the pedestals onto the wing **as shown in fig. A.** Mount the wing along with the pedestal gaskets to the trunk with one bolt in each side. (thread the bolt through the <u>front hole</u> of the trunk and into the <u>rear thread</u> of the pedestal). Tape the gasket to the trunk **as shown in fig. B**, then remove the bolts and the wing from the trunk. This gasket is now your template for drilling the other hole for mounting the wing **as shown in fig. D**. Use the long studs to mount the wing in the new drilled holes.